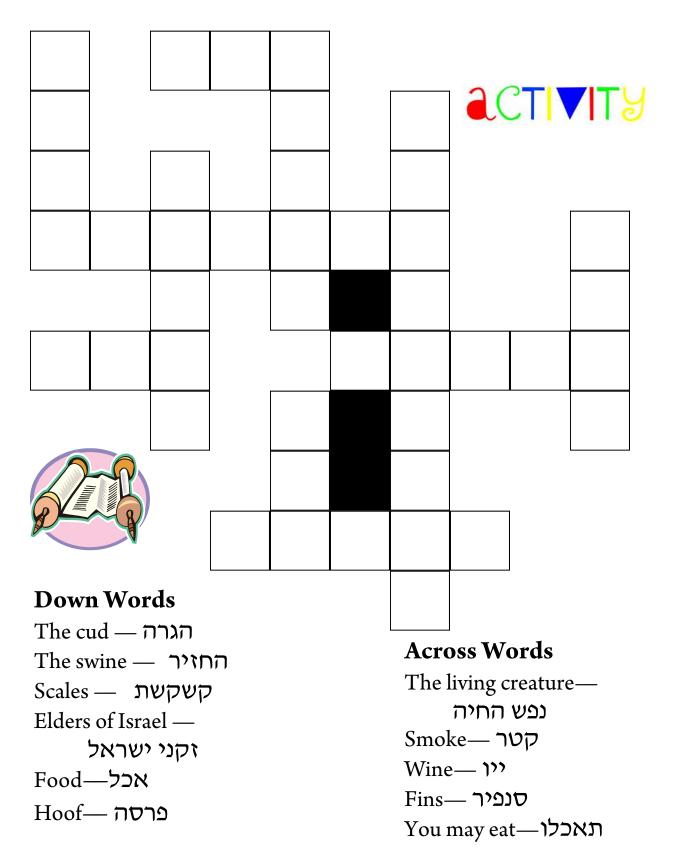

Put the appropriate Hebrew words in the boxes.

Match the English word with the Hebrew word. If you need some clues, look around on the other pages.

The rock badger הגמל

The camel השפן

Abomination עקץ

The birds הנשר

The eagles קעוף

Unclean

Unclean

טמאים Clean

תאכלו Food

אכל

You may eat זקני ישראל

Elders of Israel

The cud

Hoof נפש החיה

The living creature